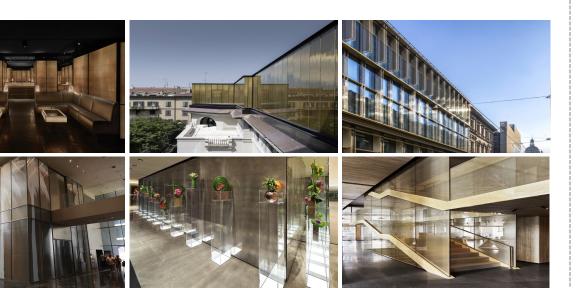

## ARCHITECTURAL & INTERIOR DESIGN LAMINATED GLASS

THE KAPHS LUMIERE PRIVA COLLECTION CONSISTS OF METAL COATED PRECISION FABRICS LAMINATED IN GLASS.

IN ADDITION TO THE STUNNING AESTHETICS ACHIEVED BY PRIVA, IT REALIZES FAÇADE SHADDING, PRIVACY AND DECREASED HEAT TRANSMISSION BY REDUCING LIGHT PASSAGES FROM 25% TO 60%.

PRIVA COLLECTION LAMINATED GLASS CAN BE USED FOR EXTERIOR APPLICATION INCLUDING CURTAIN WALLS, FACADES BUILDING FINS. INTERIOR APPLICATION INCLUDE WALL CLADDINGS, PARTITIONS, FURNITURE INTEGRATION.

P1