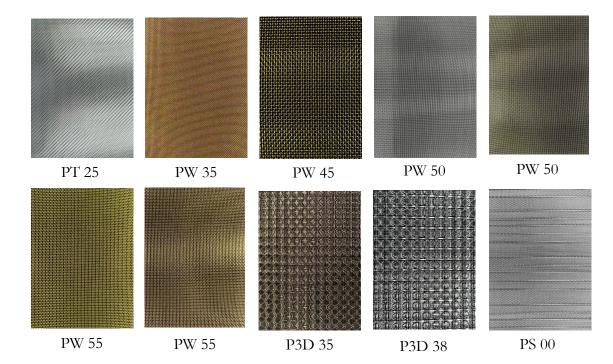

## ARCHITECTURAL & INTERIOR DESIGN LAMINATED GLASS

THE KAPHS LUMIERE PRIVA COLLECTION CONSISTS OF METAL COATED PRECISION FABRICS LAMINATED IN GLASS.

IN ADDITION TO THE STUNNING AESTHETICS ACHIEVED BY PRIVA, IT REALIZES FAÇADE SHADDING, PRIVACY AND DECREASED HEAT TRANSMISSION BY REDUCING LIGHT PASSAGES FROM 25% TO 60%.

PRIVA COLLECTION LAMINATED GLASS CAN BE USED FOR EXTERIOR APPLICATION INCLUDING CURTAIN WALLS, FACADES BUILDING FINS. INTERIOR APPLICATION INCLUDE WALL CLADDINGS, PARTITIONS, FURNITURE INTEGRATION.

P1

### **STANDARD SOLUTIONS**